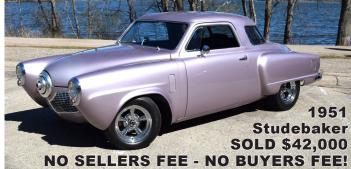

Your classic car or truck on display INDOORS across from the Coliseum for the entire 3 days - June 21 - 22 - 23, 2024.

You ask about the last year's sale results? 69 cars and trucks offered for sale with 59 selling. Sellers and buyers paid no commissions!

We have sold over 7,000 classic cars and trucks since 1987.

Contact us for more details on this 'direct seller to buyer' way of offering your classic car or truck.