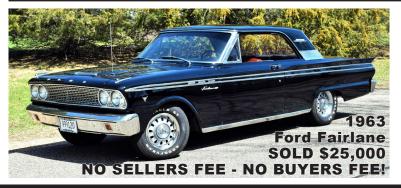

Your classic car or truck on display INDOORS across from the Coliseum for the entire 3 days - June 21 - 22 - 23, 2024.

You ask about the last year's sale results? 69 cars and trucks offered for sale with 59 selling. Sellers and buyers paid no commissions!

We have sold over 7,000 classic cars and trucks since 1987.

Contact us for more details on this 'direct seller to buyer' way of offering your classic car or truck.