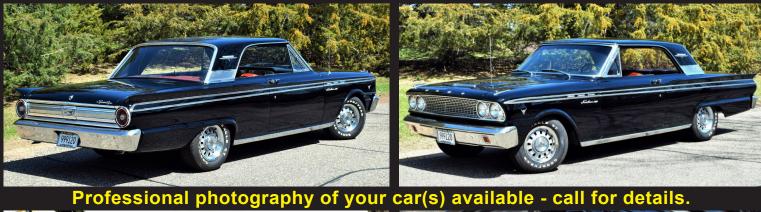

## Offer your classic car or truck to 150,000 Back to the Fifties attendees.

- Open to all vehicle years from a 1902 Oldsmobile to a 2023 Ford GT.
- We have over 40 years experience in selling classic cars and trucks.
- Professional photography services, sales brochures and display boards available.
- You set the right asking price your car or truck will have a new owner.