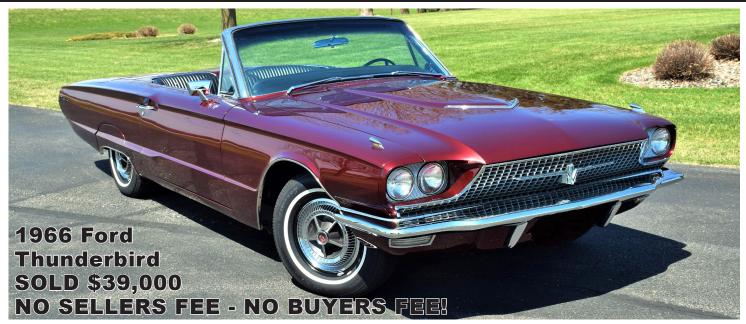

Your classic car or truck on display INDOORS across from the Coliseum for the entire 3 days - June 21 - 22 - 23, 2024.

You ask about the last year's sale results? 69 cars and trucks offered for sale with 59 selling. Sellers and buyers paid no commissions!

We have sold over 7,000 classic cars and trucks since 1987.

Contact us for more details on this 'direct seller to buyer' way of offering your classic car or truck.